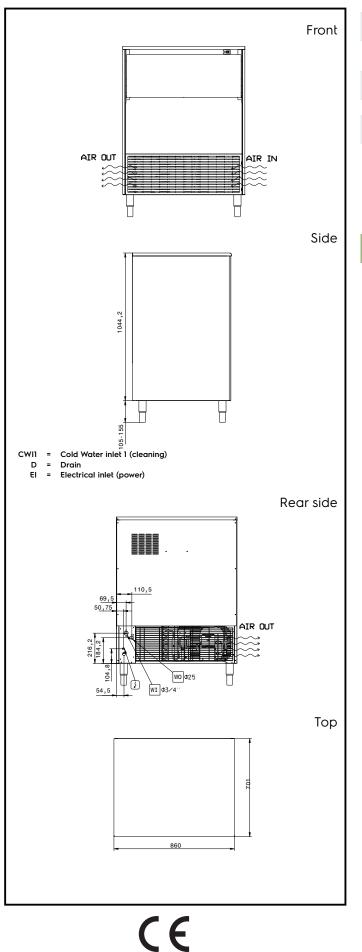

# lce Makers Ice Cuber (40gr), 153kg/24h, 75kg bin, air-cooled

| Electric                                                                                                                              |                                                                     |
|---------------------------------------------------------------------------------------------------------------------------------------|---------------------------------------------------------------------|
| Supply voltage:<br>Electrical power max:                                                                                              | 220-240 V/1N ph/50 Hz<br>1.06 kW                                    |
| Capacity:                                                                                                                             |                                                                     |
| Bin capacity:                                                                                                                         | 75 kg                                                               |
| Key Information:                                                                                                                      |                                                                     |
| External dimensions, Width:<br>External dimensions, Depth:<br>External dimensions, Height:<br>Net weight:<br>Output:<br>Kind of cube: | 860 mm<br>700 mm<br>1149 mm<br>95 kg<br>153 kg/day<br>Ice Cube 40 g |
| Sustainability                                                                                                                        |                                                                     |
| Refrigerant type:<br>Refrigerant weight:<br>Water consumption:                                                                        | R290<br>70 g<br>20 lt/hr                                            |