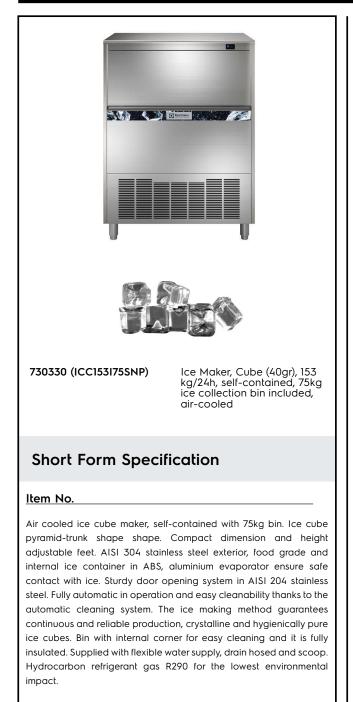

Ice Makers Ice Cuber (40gr), 153kg/24h, 75kg bin, air-cooled

| ITEM #  |  |  |
|---------|--|--|
| MODEL # |  |  |
| NAME #  |  |  |
| SIS #   |  |  |
| AIA #   |  |  |

#### **Main Features**

- Easy cleanability guaranteed by an automatic system: the cleaning switch activate the circulation and the rinse of water; at the end of the cycle just swithed again to start producing ice.
- The ice making method guarantees a continuous and reliable production.
- The ice-making method (spray layering) guarantees crystalline, compact, hygienically pure ice cubes that are resistant to melting.
- Water consumption and productivity calculated using 15°C water temperature and 21°C ambient temperature.
- Compact dimensions of the ice cubers make them highly suitable for any location, particularly those where space is at a premium.
- Ice cube pyramid-trunk shape.
- Fully automatic in operation.
- Rounded internal corners of the bin assure ease of cleaning.
- Food grade ABS interior.
- Suitable for gravity drain only.
- Bin included.
- Compliant to CE requirements for safety.
- The innovative anti-scale spray system with flexible nozzles avoids limescale deposits through small vibrations.

#### Construction

- Reliability guaranteed by the quality of the construction materials used (front, top and sides in 304 AISI stainless steel) and the sophisticated product and process technology involved.
- The sprayers are easy to take away, permit a simple flowing and prevent limestone formation.
- AISI 304 stainless steel exterior.
- Aluminium evaporator ensures a safe contact with ice.
- Sturdy door opening system made in AISI 304 stainless steel.
- Internal ice containers in ABS.
- Hygienical plastic spray arms removable without the use of tools.
- Supplied with flexible water supply, drain hoses and scoop.
- Easy access to the main components for maintenance.
- ON-OFF rocker switch.
- Adjustable 105-155mm feet.
- Plug as standard (schuko type).